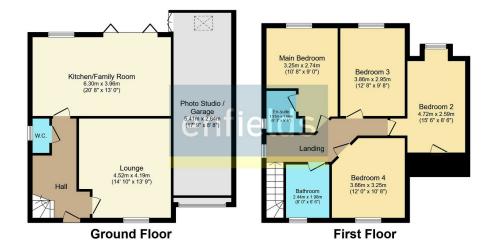

Double Length Garage
Two Reception Rooms

En-Suite Shower Room
Open Planned Kitchen/Dining Room

Driveway Parking
Well Presented Throughout

• EPC Rating A • Downstairs W/C

This plan is for illustration purposes only and may not be representative of the property. Plan not to scale.